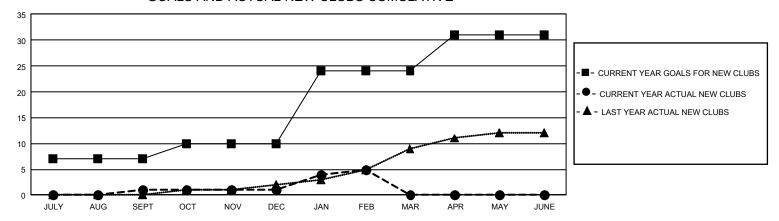

## GMT Constitutional Area 5 - J, Group G

REPORT DOES NOT INCLUDE CLUBS IN UNDISTRICTED AREAS.

| Clubs                 |               |           |               | Members               |                          |                         |                                                    |
|-----------------------|---------------|-----------|---------------|-----------------------|--------------------------|-------------------------|----------------------------------------------------|
| RESULTS FOR 2023-2024 |               |           |               | RESULTS FOR 2023-2024 |                          |                         |                                                    |
| QUARTER               | NEW CLUB GOAL | NEW CLUBS | DROPPED CLUBS | QUARTER M             | EMBER GROWTH NET<br>GOAL | MEMBER GROWTH<br>ACTUAL | DROPPED MEMBERS<br>ACTUAL (including<br>transfers) |
| JULY/AUG/SEPT         | 21            | 1         | 0             | JULY/AUG/SEP          | T 758                    | 1,169                   | 661                                                |
| OCT/NOV/DEC           | 9             | 0         | 4             | OCT/NOV/DEC           | 743                      | 474                     | 920                                                |
| JAN/FEB/MAR           | 42            | 4         | 2             | JAN/FEB/MAR           | 712                      | 678                     | 330                                                |
| APR/MAY/JUNE          | 21            | 0         | 0             | APR/MAY/JUNE          | 462                      | 0                       | 0                                                  |

## GOALS AND ACTUAL NEW CLUBS CUMULATIVE