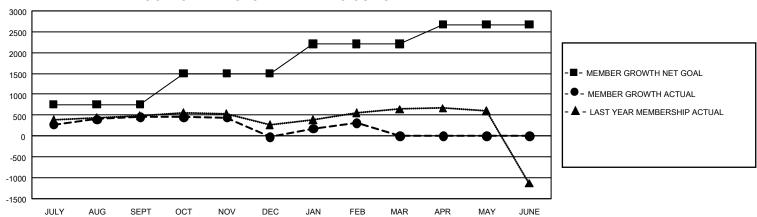

## GMT Constitutional Area 5 - J, Group G

REPORT DOES NOT INCLUDE CLUBS IN UNDISTRICTED AREAS.

| Clubs                 |               |           |               | Members               |                          |                         |                                                    |
|-----------------------|---------------|-----------|---------------|-----------------------|--------------------------|-------------------------|----------------------------------------------------|
| RESULTS FOR 2023-2024 |               |           |               | RESULTS FOR 2023-2024 |                          |                         |                                                    |
| QUARTER               | NEW CLUB GOAL | NEW CLUBS | DROPPED CLUBS | QUARTER M             | EMBER GROWTH NET<br>GOAL | MEMBER GROWTH<br>ACTUAL | DROPPED MEMBERS<br>ACTUAL (including<br>transfers) |
| JULY/AUG/SEPT         | 21            | 1         | 0             | JULY/AUG/SEP          | T 758                    | 1,169                   | 661                                                |
| OCT/NOV/DEC           | 9             | 0         | 4             | OCT/NOV/DEC           | 743                      | 474                     | 920                                                |
| JAN/FEB/MAR           | 42            | 4         | 2             | JAN/FEB/MAR           | 712                      | 678                     | 330                                                |
| APR/MAY/JUNE          | 21            | 0         | 0             | APR/MAY/JUNE          | 462                      | 0                       | 0                                                  |

## GOALS AND ACTUAL MEMBERS CUMULATIVE

| DROPPED CLUBS: 6 |       | 745 CLUBS OF 1,259 ADDED 1<br>OR MORE NEW MEMBERS | GENDER DISTRIBUTION                  |                 |  |
|------------------|-------|---------------------------------------------------|--------------------------------------|-----------------|--|
|                  |       |                                                   | MALE                                 | 30,159 (76.62%) |  |
|                  |       |                                                   | FEMALE                               | 9,201 (23.38%)  |  |
| DROPPED MEMBERS  |       |                                                   | NON BINARY                           | 0 (0.00%)       |  |
| DECEASED         | 235   |                                                   | PREFER NOT TO ANSWER                 | 2 (0.01%)       |  |
| CLUB CANCELLED   | 0     |                                                   | TOTAL FAMILY UNIT MEMBERS 12,28      |                 |  |
| OTHER            | 1,676 | <u>CLICK HERE FOR</u>                             |                                      | ·               |  |
| TOTAL            | 1,911 | CUMULATIVE MEMBERSHIP DATA                        | FAMILY MEMBERS PAYING HALF DUES 6,94 |                 |  |